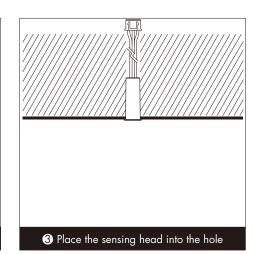

|
|-------|-------------------------|-----------------|-----------------------------------------|--------------------------------------------------|
| EB(C) | Hand sweep sensing head |                 | 32.3mm   10.5mm                         | Sensitive field: ≤10cm<br>Sensitive angle: 15-30 |
| ED(C) | Door sensing head       |                 | 33mm —————————————————————————————————— | Sensitive field: ≤8cm<br>Sensitive angle: 15-30  |

#### **Features**

- Powered by low voltage 5VDC, output 5V level or PWM signal.
- Can be used with constant voltage LED dimming power supply.
- Apply to cabinet, closet, wine cabinet and other lighting.
- Output PWM frequency: 2000Hz.

# Sensor wire define



# Sensing head installation

#### • Concealed installation:







### • Surface mounting method:







## Sensing head application

#### EB(C): Hand sweep sensing head

Make pendulum action at the front end of the sensing head: when hand sweep, the light turn on gradually; when hand sweep again, the light turn off gradually.

Hold your hand in front of the sensing head for more than 2 seconds: The brightness increases or decreases continuously, the each time the hand is removed and then held again, the brightness changes in the opposite direction.

### ED(C):Door sensing head

Use the door as a reflection object.

It is installed at the outer edge of the cabinet door, about 1cm away from the outer edge.

When the door open, or no obstacle in front of the sensing head, the light turn on gradually;

When the door close, or obstacle in front of the sensi