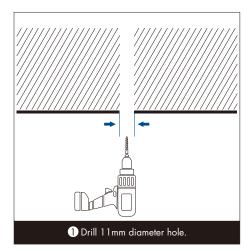

|
|-------|-------------------------|-----------------|-----------------------------------------|--------------------------------------------------|
| EB(C) | Hand sweep sensing head |                 | 32.3mm   10.5mm                         | Sensitive field: ≤10cm<br>Sensitive angle: 15-30 |
| ED(C) | Door sensing head       |                 | 33mm —————————————————————————————————— | Sensitive field: ≤8cm<br>Sensitive angle: 15-30  |

#### **Features**

- Powered by low voltage 5VDC, output 5V level or PWM signal.
- Can be used with constant voltage LED dimming power supply.
- Apply to cabinet, closet, wine cabinet and other lighting.
- Output PWM frequency: 2000Hz.

# Sensor wire define



# Sensing head installation

#### • Concealed installation:







### • Surface mounting method:







## Sensing head application

#### EB(C): Hand sweep sensing head

Make pendulum action at the front end of the sensing head: when hand sweep, the light turn on gradually; when hand sweep again, the light turn off gradually.

Hold your hand in front of the sensing head for more than 2 seconds: The brightness increases or decreases continuously, the each time the hand is removed and then held again, the brightness changes in the opposite direction.

### ED(C):Door sensing head

Use the door as a reflection object.

It is installed at the outer edge of the cabinet door, about 1cm away from the outer edge.

When the door open, or no obstacle in front of the sensing head, the light turn on gradually;

When the door close, or obstacle in front of the s