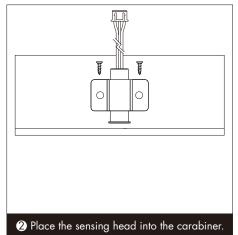

----|-------------------------|-----------------|-----------------------------------------|--------------------------------------------------|
| EB(C) | Hand sweep sensing head |                 | 32.3mm   10.5mm                         | Sensitive field: ≤10cm<br>Sensitive angle: 15-30 |
| ED(C) | Door sensing head       |                 | 33mm —————————————————————————————————— | Sensitive field: ≤8cm<br>Sensitive angle: 15-30  |

#### **Features**

- Powered by low voltage 5VDC, output 5V level or PWM signal.
- Can be used with constant voltage LED dimming power supply.
- Apply to cabinet, closet, wine cabinet and other lighting.
- Output PWM frequency: 2000Hz.

# Sensor wire define



# Sensing head installation

#### • Concealed installation:







### • Surface mounting method:







## Sensing head application

#### EB(C): Hand sweep sensing head

Make pendulum action at the front end of the sensing head: when hand sweep, the light turn on gradually; when hand sweep again, the light turn off gradually.

Hold your hand in front of the sensing head for more than 2 seconds: The brightness increases or decreases continuously, the each time the hand is removed and then held again, the brightness changes in the opposite direction.

### ED(C):Door sensing head

Use the door as a reflection object.

It is installed at the outer edge of the cabinet door, about 1cm away from the outer edge.

When the door open, or no obstacle in front of the sensing head, the light turn on gradually;

When the door close, or obstacle in front of the sensing head, the light turn off graduall