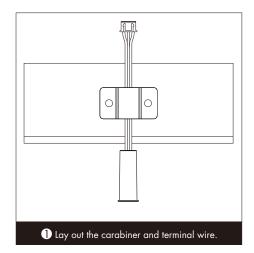

------|-------------------------|-----------------|-----------------------------------------|--------------------------------------------------|
| EB(C) | Hand sweep sensing head |                 | 32.3mm   10.5mm                         | Sensitive field: ≤10cm<br>Sensitive angle: 15-30 |
| ED(C) | Door sensing head       |                 | 33mm —————————————————————————————————— | Sensitive field: ≤8cm<br>Sensitive angle: 15-30  |

#### **Features**

- Powered by low voltage 5VDC, output 5V level or PWM signal.
- Can be used with constant voltage LED dimming power supply.
- Apply to cabinet, closet, wine cabinet and other lighting.
- Output PWM frequency: 2000Hz.

# Sensor wire define



# Sensing head installation

#### • Concealed installation:







### • Surface mounting method:







## Sensing head application

#### EB(C): Hand sweep sensing head

Make pendulum action at the front end of the sensing head: when hand sweep, the light turn on gradually; when hand sweep again, the light turn off gradually.

Hold your hand in front of the sensing head for more than 2 seconds: The brightness increases or decreases continuously, the each time the hand is removed and then held again, the brightness changes in the opposite direction.

### ED(C):Door sensing head

Use the door as a reflection object.

It is installed at the outer edge of the cabinet door, about 1cm away from the outer edge.

When the door open, or no obstacle in front of the sensing head, the light turn on gradually;

When the door close, or obstacle in front of the sensing head, the light turn off gradua