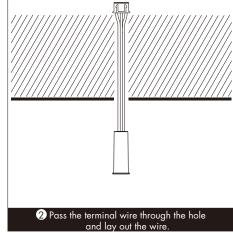

|
|-------|-------------------------|-----------------|-----------------------------------------|--------------------------------------------------|
| EB(C) | Hand sweep sensing head |                 | 32.3mm   10.5mm                         | Sensitive field: ≤10cm<br>Sensitive angle: 15-30 |
| ED(C) | Door sensing head       |                 | 33mm —————————————————————————————————— | Sensitive field: ≤8cm<br>Sensitive angle: 15-30  |

#### **Features**

- Powered by low voltage 5VDC, output 5V level or PWM signal.
- Can be used with constant voltage LED dimming power supply.
- Apply to cabinet, closet, wine cabinet and other lighting.
- Output PWM frequency: 2000Hz.

# Sensor wire define



# Sensing head installation

#### • Concealed installation:







### • Surface mounting method:







## Sensing head application

#### EB(C): Hand sweep sensing head

Make pendulum action at the front end of the sensing head: when hand sweep, the light turn on gradually; when hand sweep again, the light turn off gradually.

Hold your hand in front of the sensing head for more than 2 seconds: The brightness increases or decreases continuously, the each time the hand is removed and then held again, the brightness changes in the opposite direction.

### ED(C):Door sensing head

Use the door as a reflection object.

It is installed at the outer edge of the cabinet door, about 1cm away from the outer edge.

When the door open, or no obstacle in front of the sensing head, the light turn on gradually;

When the door close, or obstacle in front of the sen