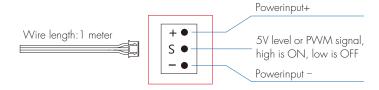

ure | Size                                    | Sensor data                                      |
|-------|-------------------------|-----------------|-----------------------------------------|--------------------------------------------------|
| EB(C) | Hand sweep sensing head |                 | 32.3mm   10.5mm                         | Sensitive field: ≤10cm<br>Sensitive angle: 15-30 |
| ED(C) | Door sensing head       |                 | 33mm —————————————————————————————————— | Sensitive field: ≤8cm<br>Sensitive angle: 15-30  |

#### **Features**

- Powered by low voltage 5VDC, output 5V level or PWM signal.
- Can be used with constant voltage LED dimming power supply.
- Apply to cabinet, closet, wine cabinet and other lighting.
- Output PWM frequency: 2000Hz.

# Sensor wire define



# Sensing head installation

#### • Concealed installation:







### • Surface mounting method:







## Sensing head application

#### EB(C): Hand sweep sensing head

Make pendulum action at the front end of the sensing head: when hand sweep, the light turn on gradually; when hand sweep again, the light turn off gradually.

Hold your hand in front of the sensing head for more than 2 seconds: The brightness increases or decreases continuously, the each time the hand is removed and then held again, the brightness changes in the opposite direction.

### ED(C):Door sensing head

Use the door as a reflection object.

It is installed at the outer edge of the cabinet door, about 1cm away from the outer edge.

When the door open, or no obstacle in front of the sensing head, the light turn on