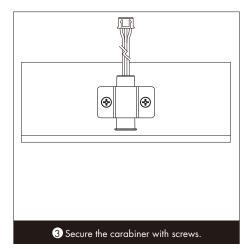

--|-------------------------|-----------------|-----------------------------------------|--------------------------------------------------|
| EB(C) | Hand sweep sensing head |                 | 32.3mm   10.5mm                         | Sensitive field: ≤10cm<br>Sensitive angle: 15-30 |
| ED(C) | Door sensing head       |                 | 33mm —————————————————————————————————— | Sensitive field: ≤8cm<br>Sensitive angle: 15-30  |

#### **Features**

- Powered by low voltage 5VDC, output 5V level or PWM signal.
- Can be used with constant voltage LED dimming power supply.
- Apply to cabinet, closet, wine cabinet and other lighting.
- Output PWM frequency: 2000Hz.

# Sensor wire define



# Sensing head installation

#### • Concealed installation:







### • Surface mounting method:







## Sensing head application

#### EB(C): Hand sweep sensing head

Make pendulum action at the front end of the sensing head: when hand sweep, the light turn on gradually; when hand sweep again, the light turn off gradually.

Hold your hand in front of the sensing head for more than 2 seconds: The brightness increases or decreases continuously, the each time the hand is removed and then held again, the brightness changes in the opposite direction.

### ED(C):Door sensing head

Use the door as a reflection object.

It is installed at the outer edge of the cabinet door, about 1cm away from the outer edge.

When the door open, or no obstacle in front of the sensing head, the light turn on gradually;

When the door close, or obstacle in front of the sensing head, the light turn off gradually.